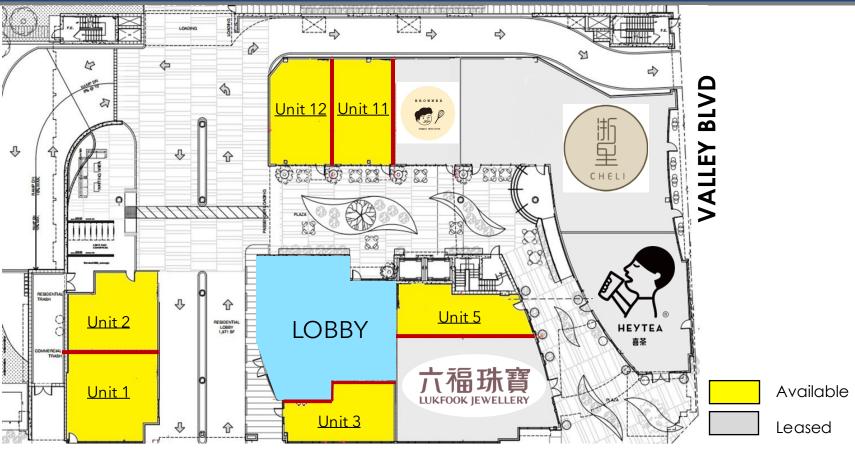

## 14,570 SF of Street Retail with Shop Sizes ranging from 921 to 2,074 SF

### The ONE is the international jewel of The Golden Mile with Famous Retailers from all over Asia

DEL MAR AVE