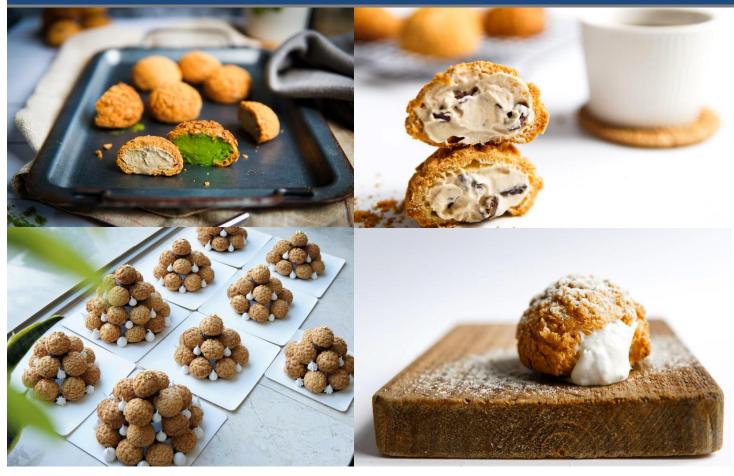

BROWNED

imply delicious

### **BROWNED**

"We hope to bring soul to our dessert -- comfort and brighten up your mood!" - Owner